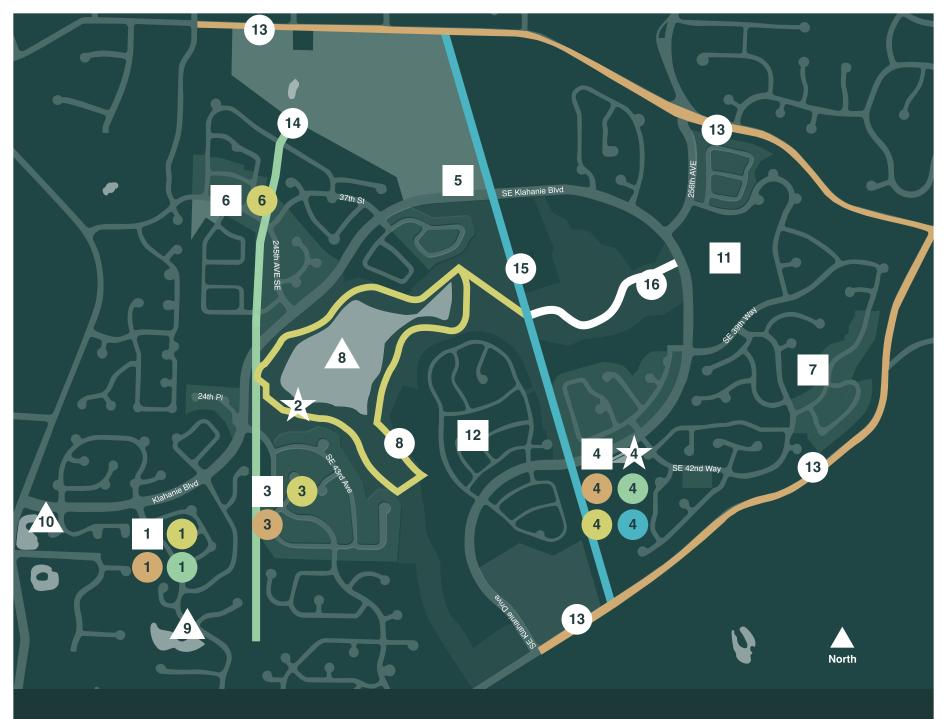

8 Yellow Lake Trail 1.25 miles

13 Perimeter Trail

Paved-goes around almost the entirety of Klahanie 2.25 Miles

Runs North/South through areas like Lakeside Park and Audubon Approximate x miles

15 Powerline Trail

Has the "Snake Hill" and runs under the power lines 1.1 miles

16 Pea Patch & Gander Pond

Just approx. 1,500 feet from the community garden, you'll find the Pea Patch & Gander Pond view point. Also connects to the Yellow Lake & Powerline trails Lakes & Ponds

8 Yellow Lake Center of Klahanie

9 Gander Pond Down in Summit development

10 Sutter Pond Located at the Issaquah-Pine Lk Rd. Entrance

## Parks

Summit

3 Lakeside

Mountainview

5 Klahanie/King County

#### $\star$ Pools

2 Lakeside Pool Capacity Limits: 75 in the water, 140 people total

(425) 391- 8503 4210 244th P1 SE, Issaquah, WA 98029

4 Mountainview Pool

Capacity Limits: 75 in the water, 197 people total

(425) 557- 7856 4280 Klahanie Dr SE, Issaquah, WA 98029

6 Audubon Ridge 7

7 Winslow Place

11 Lancaster

12 Madison Place Basketball

Summit

**3** Lakeside Multiple courts / 6 hoops

4 Mountainview Lakeside Courts 1 full court, 1 half court, 3 additional hoops

6 Audubon

# Pickleball

Summit 2 courts

4 Mountainview 2 courts

## 1 Summit

🛑 Tennis

3 Lakeside 2 courts

4 Mountainview 2 courts

# Pavillion 4 Mountainview

**KLAHANIE** Association www.klahanie.com